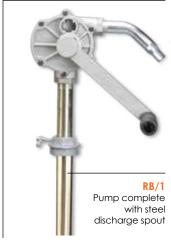

# **ROTARY BARREL PUMPS - PROFESSIONAL**

#### **Product Features**

- Rotary barrel pump with Aluminum Die Cast pump body, heavy duty zinc die cast rotor & vanes
- Ideal for use in Industrial & Automotive applications
- Includes a 2" Cast Iron bung adaptor & die cast aluminum handle with security locking latch
- Complete with a 3 pc threaded suction tube for use on 15 gallons (50 litre) – 55 gallons (205 litre) barrels

## **Variants**

spring & hose clamp

www.groz-tools.com

pump near fire or source

of spark. Some media

may be explosive &

dangerous to pump

**DELIVERS** 