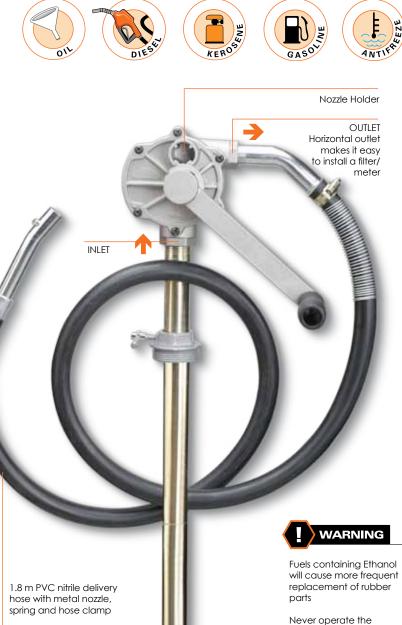

### **WETTED COMPONENTS**

Aluminum, Zinc, Steel, NBR/Viton & PVC nitrile\*

\*only for RB/1H

### **RECOMMENDED USE**

Gasoline, Diesel fuel, Kerosene, Antifreeze\* & Lubricating oils upto SAE 60 \*Only pumps with Viton Seal

### **DO NOT USE**

With Corrosive liquids, Solvents, Acids, Alkalis etc.

## **Variants**

spring & hose clamp

www.groz-tools.com

pump near fire or source

of spark. Some media

may be explosive &

dangerous to pump

**DELIVERS** 

4 litres (1.05 gal.)

20 rotations