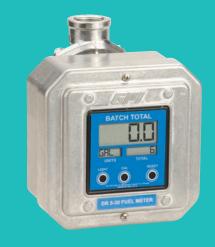

vice.                                                                                                                     |
| USE WITH                       | Gasoline (alcohol blends E15),<br>diesel fuel and kerosene. <b>Do not</b><br><b>use with water or chemicals.</b>                                                                            |
| APPROVALS                      | U.L. 913, Intrinsically Safe for Class I,<br>Division 1, Group D.<br>U.L. 25, Meters for Flammable and<br>Combustible Liquids.                                                              |
| WARRANTY                       | 2 Year                                                                                                                                                                                      |



(Front)