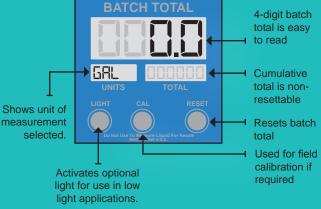

| The DR 5-30 METER         |
|---------------------------|
| - Versatile & Easy to Use |

| MODEL                          | DR 5-30                                                                                                                                                                                     |
|--------------------------------|---------------------------------------------------------------------------------------------------------------------------------------------------------------------------------------------|
|                                | 126300-11 (3/4" NPT)                                                                                                                                                                        |
| PART NUMBER                    | 126300-12 (1" NPT)                                                                                                                                                                          |
|                                | 126300-13 (1 1/2" NPT)                                                                                                                                                                      |
|                                | 126300-14 (3/4" BSPP)<br>126300-15 (1" BSPP)                                                                                                                                                |
|                                | 126300-16 (1 1/2" BSPP)                                                                                                                                                                     |
| <b>CONSTRUCTION &amp; TYPE</b> | Aluminum - Nutating Disk                                                                                                                                                                    |
| GALLON & LITRE MODELS          | Yes                                                                                                                                                                                         |
| UNITS OF MEASURE               | Standard Selectable Units:<br>Barrels (42g), Imperial Gallons, Litres,<br>Ounces, Pints, Quarts and US Gallons<br>Special Order Units:<br>Cubic Centimeters, Cubic Feet and<br>Cubic Meters |
| FLOW RANGE                     | 5-30 GPM (19-114 LPM)                                                                                                                                                                       |
| POWERED BY                     | Energizer <sup>®</sup> Lithium Batteries only.<br>Requires (4) AA batteries. (Average 2-4<br>year life depending on backlight use.)                                                         |
| ACCURACY                       | +/- 2.00% Factory Calibration<br>+/- 1.00% Field Calibration                                                                                                                                |
| PRESSURE RATING                | 50 PSI                                                                                                                                                                                      |
| FIELD CALIBRATION              | Yes                                                                                                                                                                                         |
| INLET/OUTLET SIZES             | 3/4", 1" or 1 1/2"                                                                                                                                                                          |
| DISPLAY                        | Max. Batch total is 4-digits<br>Cumulative total is 6-digits                                                                                                                                |
| UNIQUE FEATURE                 | Provides an open collector signal to a customer supplied remote device.                                                                                                                     |
| USE WITH                       | Gasoline (alcohol blends E15),<br>diesel fuel and kerosene. <b>Do not</b><br><b>use with water or chemicals.</b>                                                                            |
| APPROVALS                      | U.L. 913, Intrinsically Safe for Class I,<br>Division 1, Group D.<br>U.L. 25, Meters for Flammable and<br>Combustible Liquids.                                                              |
| WARRANTY                       | 2 Year                                                                                                                                                                                      |