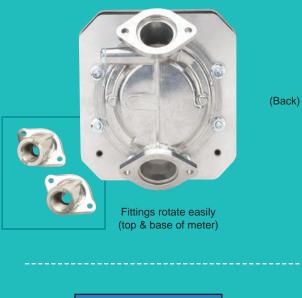

| The DR 5-30 METER         |
|---------------------------|
| - Versatile & Easy to Use |

| MODEL                          | DR 5-30                                                                                                                                                                                     |
|--------------------------------|---------------------------------------------------------------------------------------------------------------------------------------------------------------------------------------------|
|                                | 126300-11 (3/4" NPT)                                                                                                                                                                        |
| PART NUMBER                    | 126300-12 (1" NPT)                                                                                                                                                                          |
|                                | 126300-13 (1 1/2" NPT)                                                                                                                                                                      |
|                                | 126300-14 (3/4" BSPP)<br>126300-15 (1" BSPP)                                                                                                                                                |
|                                | 126300-16 (1 1/2" BSPP)                                                                                                                                                                     |
| <b>CONSTRUCTION &amp; TYPE</b> | Aluminum - Nutating Disk                                                                                                                                                                    |
| GALLON & LITRE MODELS          | Yes                                                                                                                                                                                         |
| UNITS OF MEASURE               | Standard Selectable Units:<br>Barrels (42g), Imperial Gallons, Litres,<br>Ounces, Pints, Quarts and US Gallons<br>Special Order Units:<br>Cubic Centimeters, Cubic Feet and<br>Cubic Meters |
| FLOW RANGE                     | 5-30 GPM (19-114 LPM)                                                                                                                                                                       |
| POWERED BY                     | Energizer <sup>®</sup> Lithium Batteries only.<br>Requires (4) AA batteries. (Average 2-4<br>year life depending on backlight use.)                                                         |
| ACCURACY                       | +/- 2.00% Factory Calibration<br>+/- 1.00% Field Calibration                                                                                                                                |
| PRESSURE RATING                | 50 PSI                                                                                                                                                                                      |
| FIELD CALIBRATION              | Yes                                                                                                                                                                                         |
| INLET/OUTLET SIZES             | 3/4", 1" or 1 1/2"                                                                                                                                                                          |
| DISPLAY                        | Max. Batch total is 4-digits<br>Cumulative total is 6-digits                                                                                                                                |
| UNIQUE FEATURE                 | Provides an open collector signal to a customer supplied remote device.                                                                                                                     |
| USE WITH                       | Gasoline (alcohol blends E15),<br>diesel fuel and kerosene. <b>Do not</b><br><b>use with water or chemicals.</b>                                                                            |
| APPROVALS                      | U.L. 913, Intrinsically Safe for Class I,<br>Division 1, Group D.<br>U.L. 25, Meters for Flammable and<br>Combustible Liquids.                                                              |
| WARRANTY                       | 2 Year                                                                                                                                                                                      |